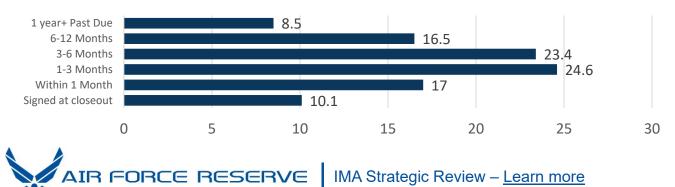

requirements. In October 2024, roughly 700 IMAs (about 9%) provided anonymous feedback that gave the team valuable data to enhance initiatives already underway.

Details of the study, including direct quotes from IMAs, have been briefed to AFRC leadership. Notable takeaways were that IMAs work many hours that are unaccounted for, they require advocacy and a tailored customer support model. The newly established IR Strategy Office (ISO) is leading efforts to address many of the barriers described by IMAs and transform the IMA service model.

IMAs Described Systemic, Procedural or Programmatic Barriers Across 100% of Tasks Percentage of Members Who Rate Their Level of Pain with Associated Task as "Very High"



## 48.4% of IMAs Have Performance Reports That Are More Than 3 Months Past Due



## IMAs Reported an Average of 57 Hours Per Year on Readiness

Only 25% of that Time is Spent in a Paid Status



Annual Hours & Status Spent in Each Task Category



R FORCE RESERVE IMA Strategic Review – Learn more