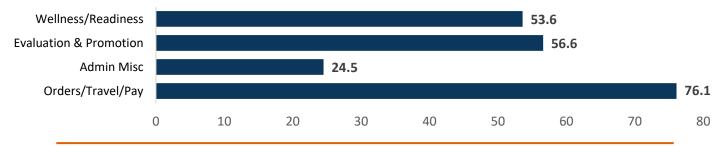

## IMAs Reported an Average of 57 Hours Per Year on Readiness

Only 25% of that Time is Spent in a Paid Status

Annual Hours & Status Spent in Each Task Category

R FORCE RESERVE IMA Strategic Review – Learn more