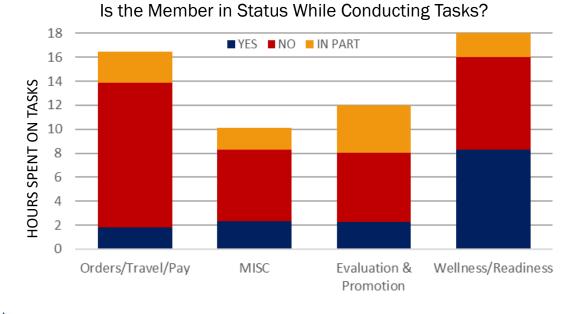

## IMAs Reported an Average of 57 Hours Per Year on Readiness

Only 25% of that Time is Spent in a Paid Status

Annual Hours & Status Spent in Each Task Category

R FORCE RESERVE IMA Strategic Review – Learn more